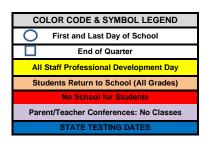

## **Dates to Remember**

August 3rd-4th: All new, certified staff report to school for professional development.

August 7-15: All returning, certified staff report to school for professional development.

August 14:Back to School Event

August 16 : First day of school

September 4: Labor Day, no school for students and staff. School closed.

September 22 : No school for students, all staff report to school for professional development.

October 9: Indigenous Peoples Day, no school for students. Professional Development and Parent-Teacher Conferences

October 20: Quarter 1 ends. I October 26: Report Cards sent home.

October 24-25: Fall 3rd Grade ELA Fall Assessment

October 27: No School for students, all staff report to school for professional development

November 20: No school for students, all staff report to school for professional development.

November 21-24: Thanksgiving Break, no school for students and staff. School closed.

November 27: Classes resume, students return to school.

December 20-January 2-: Winter Break

January 3: Classes resume, students report to school

January 11: Quarter 2 ends. I January 19: Report Cards sent home.

January 12: No School for students, all staff report to school for professional development.

January 15: Martin Luther King Jr. Day, no school for students and staff. School closed.

February 16: No school for students: All staff report for professional development.

February 12-15 (Evening parent-teacher conferences)

February 19: President's Day, no school for students and staff. School closed.

March 15: Quarter 3 ends. I March 29: Report Cards sent home.

March 25-29: Spring Break, no school for students and staff. School closed.